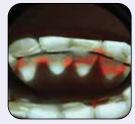

The wearable **REVEAL**™ fluorescence guided dentistry system allows you to:

**VISUALIZE** mature biofilm in real time without the use of any pharmaceutical, chemical or dye.

**DETECT** and manage peri-implantitis and confirm successful treatment

**IDENTIFY** and differentiate between active and arrested caries lesions

**CONTROL** and confirm the complete removal of mature biofilm during prophylaxis

Contact us for a demo to see REVEAL™ at work in: