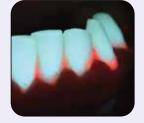

The wearable **REVEAL**™ fluorescence guided dentistry system allows you to:

**VISUALIZE** mature biofilm in real time without the use of any pharmaceutical, chemical or dye.

**DETECT** and manage peri-implantitis and confirm successful treatment

**IDENTIFY** and differentiate between active and arrested caries lesions

**CONTROL** and confirm the complete removal of mature biofilm during prophylaxis

Contact us for a demo to see REVEAL™ at work in: