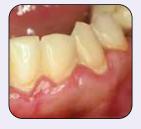

The wearable **REVEAL**™ fluorescence guided dentistry system allows you to:

**VISUALIZE** mature biofilm in real time without the use of any pharmaceutical, chemical or dye.

**DETECT** and manage peri-implantitis and confirm successful treatment

**IDENTIFY** and differentiate between active and arrested caries lesions

**CONTROL** and confirm the complete removal of mature biofilm during prophylaxis

Contact us for a demo to see REVEAL™ at work in: