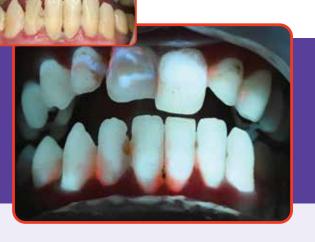

The wearable **REVEAL**™ fluorescence guided dentistry system allows you to:

**VISUALIZE** mature biofilm in real time without the use of any pharmaceutical, chemical or dye.

**DETECT** and manage peri-implantitis and confirm successful treatment

**IDENTIFY** and differentiate between active and arrested caries lesions

**CONTROL** and confirm the complete removal of mature biofilm during prophylaxis

Contact us for a demo to see REVEAL™ at work in: