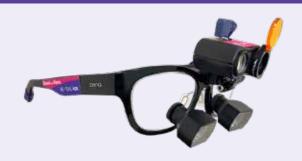

## **Light Up the Oral Cavity Like Never Before**

WEARABLE
Fluorescence Guided Dentistry

Designs for Vision's ground breaking REVEAL™ utilizes a blue excitation headlight with specially filtered eyewear to provide hands-free, vibrant fluorescence visualization in real-time.